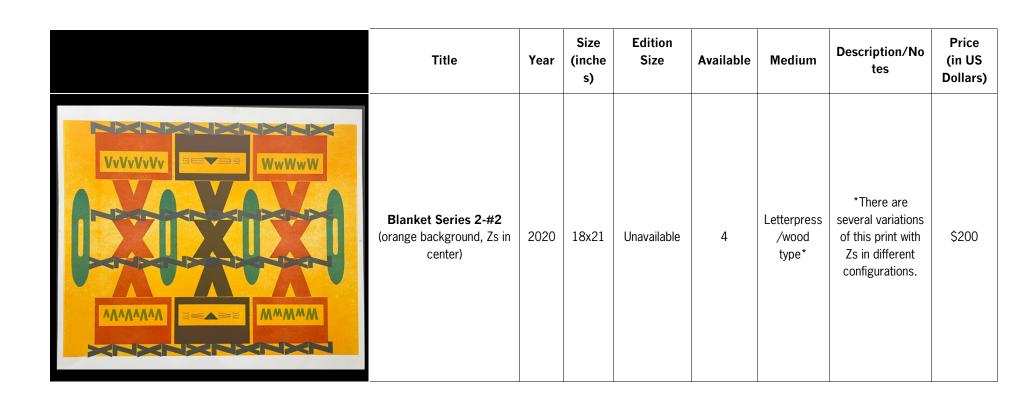

|               | Title                                                   | Year | Size<br>(inche<br>s) | Edition<br>Size | Available | Medium                    | Description/No tes         | Price<br>(in US<br>Dollars) |
|---------------|---------------------------------------------------------|------|----------------------|-----------------|-----------|---------------------------|----------------------------|-----------------------------|
| VvVvVvVv WWWW | <b>Blanket Series 2-#1</b><br>(Orange background, no Z) | 2020 | 18x21                | 10              | 8         | Letterpress<br>/wood type | Orange<br>background, no Z | \$200                       |